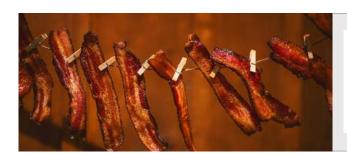

#### TASTY BAR SNACKS \*

Thick cut, smoked bacon, house-made candied nuts, and housemade chips served on your bar for guests to enjoy throughout cocktail hour!